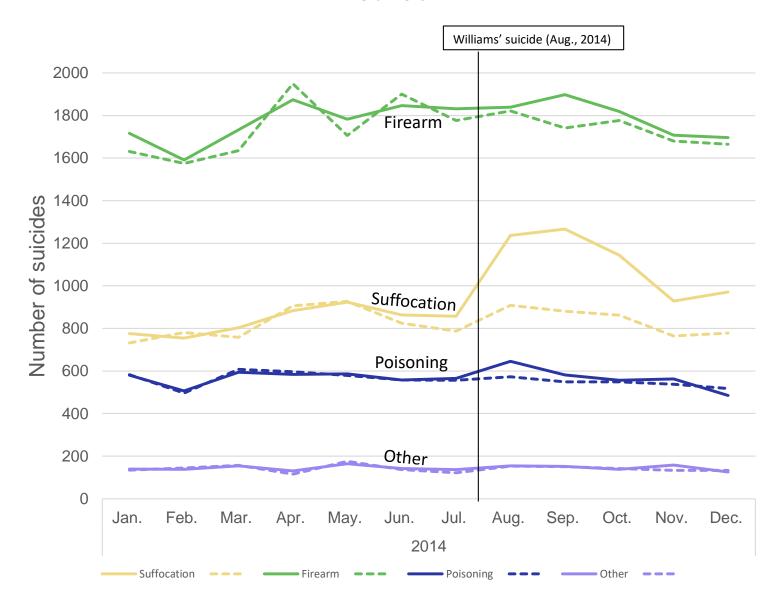

### Summary

 9.9% increase in overall suicides from August 2014 to December 2014

- Excess suicides were observed across gender and age groups
  - Greatest excess among males and 30-44 year old's

 Suffocation deaths were responsible for the vast majority of increases