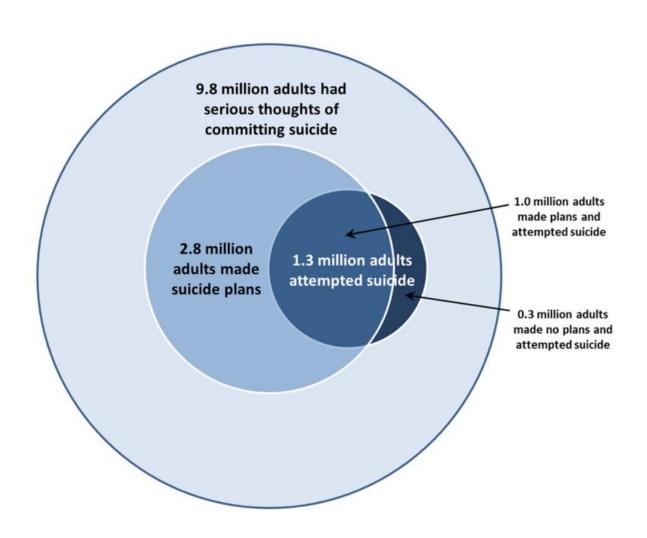

# Past Year Suicidal Thoughts and Behaviors Among U.S. Adults (2016) Data Courtesy of SAMHSA