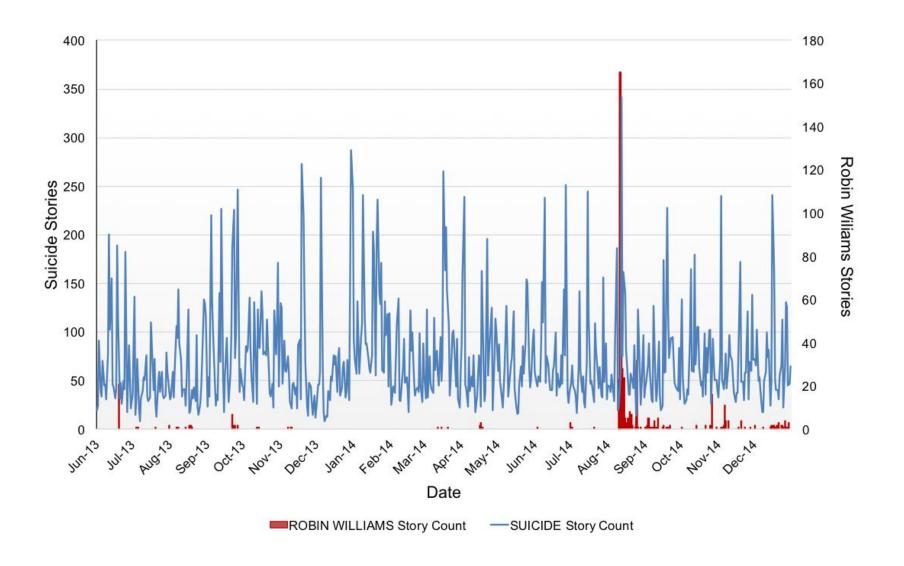

#### News reports related to "Suicide" and "Robin Williams", June 2013 - December 2014