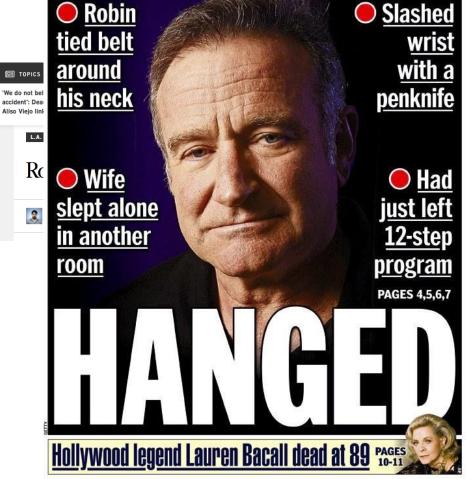

# Grim details of Robin Williams' death released by investigators

By Peter Fimrite, Evan Sernoffsky and Henry K. Lee Updated 8:18 am, Wednesday, August 13, 2014