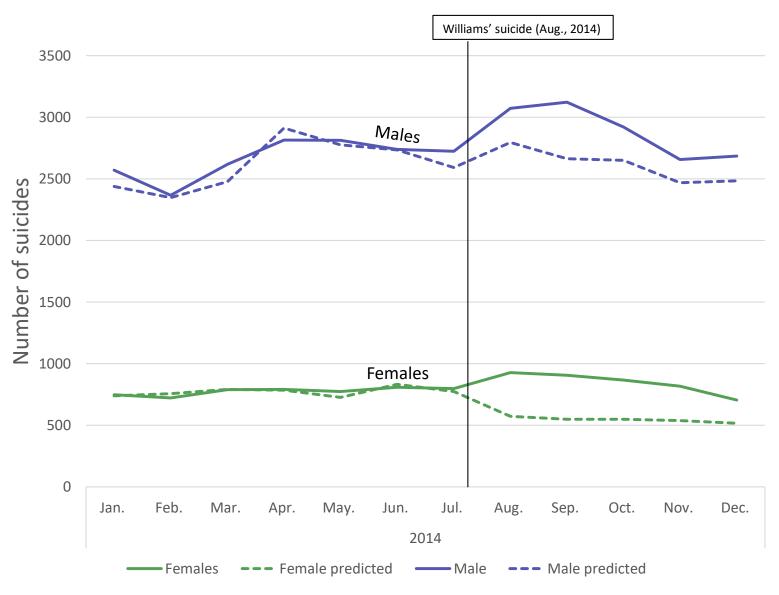

### Summary

 9.9% increase in overall suicides from August 2014 to December 2014

- Excess suicides were observed across gender and age groups
  - Greatest excess among males and 30-44 year old's

 Suffocation deaths were responsible for the vast majority of increases