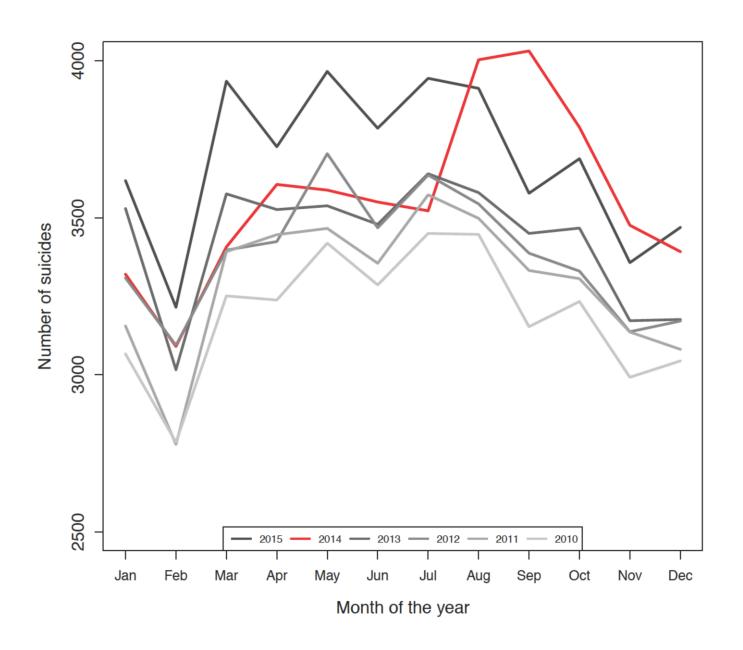

#### News reports related to "Suicide" and "Robin Williams", June 2013 - December 2014