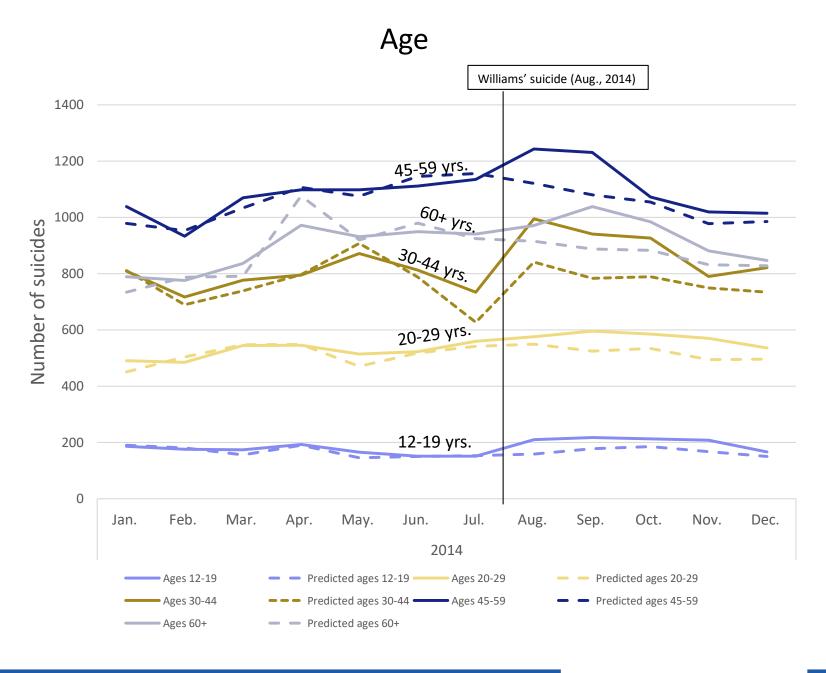

### Summary

 9.9% increase in overall suicides from August 2014 to December 2014

- Excess suicides were observed across gender and age groups
  - Greatest excess among males and 30-44 year old's

 Suffocation deaths were responsible for the vast majority of increases