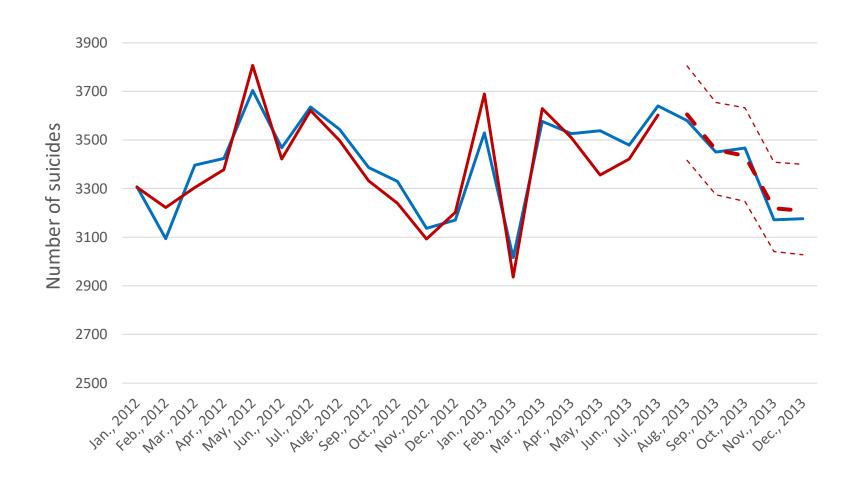

# Study design: Interrupted time-series study

Monthly suicide count data in the U.S. from 1999-2015 from the CDC Wide-ranging Online Data for Epidemiologic Research (CDC WONDER)

- Sex: male/female
- Age: 12-19, 20-29, 30-44, 45-59, 60+
- Method: suffocation, cutting/piercing, poisoning, firearm, falls, all other methods

# Study design: Interrupted time-series study

Seasonal autoregressive integrated moving averages (SARIMA)

- Differencing removes linear trend and seasonal variation
- Autocorrelation and partial autocorrelation functions were used to identify best fitting AR and MA
- Compared AIC and BIC to identify best model

Best model: SARIMA(0,1,1) $x(0,1,1)_{12}$ 

What did we find?