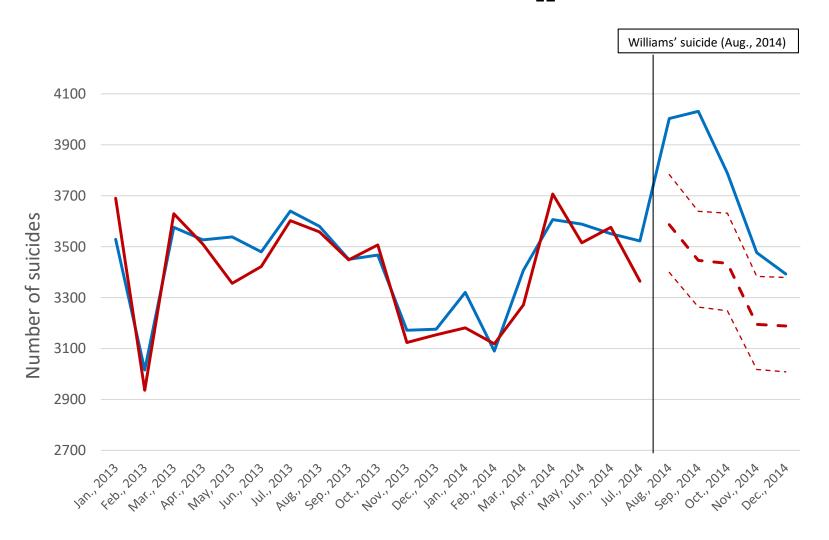

### Summary

 9.9% increase in overall suicides from August 2014 to December 2014

- Excess suicides were observed across gender and age groups
  - Greatest excess among males and 30-44 year old's

 Suffocation deaths were responsible for the vast majority of increases

### **Conclusions**

Suicide is a central threat to public health

 Celebrity suicides may stimulate high-risk segments of the population to move from ideation to attempt

Media may positively or negatively influence imitation suicides