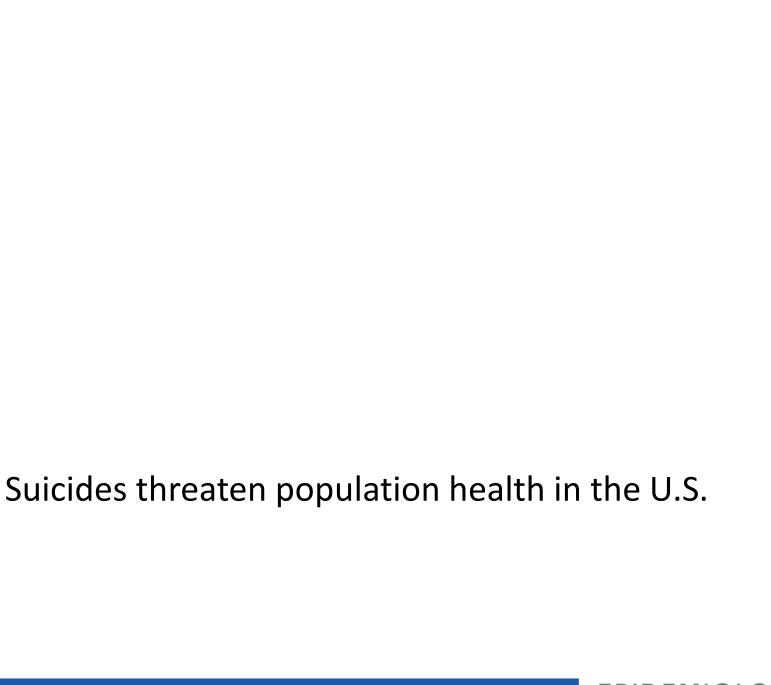

# Increase in suicides the months after the death of Robin Williams in the U.S.

David S. Fink, Julian Santaella-Tenorio, Katherine M. Keyes Department of Epidemiology, Columbia University



# There were 44,965 suicides in the U.S. in 2016.



# Past Year Suicidal Thoughts and Behaviors Among U.S. Adults (2016) Data Courtesy of SAMHSA



#### Interpersonal Theory of Suicidal Behavior



# Robin Williams Died by Hanging, Official Says

By Nicole Perlroth

Aug. 12, 2014

# Robin Williams Died by Hanging, Official Says

By Nicole Perlroth

Aug. 12, 2014



# Robin Williams Died by Hanging, Official Says

By Nicole Perlroth

Aug. 12, 2014



**SFGATE** https://www.sfgate.com/bayarea/article/Investigators-Robin-Williams-hanged-himself-5683229.php

# Grim details of Robin Williams' death released by investigators

By Peter Fimrite, Evan Sernoffsky and Henry K. Lee Updated 8:18 am, Wednesday, August 13, 2014

# Robin William Hanging, Offic

S-NYBallyNews.com
SPORTS FINAL
Rain, 82/6