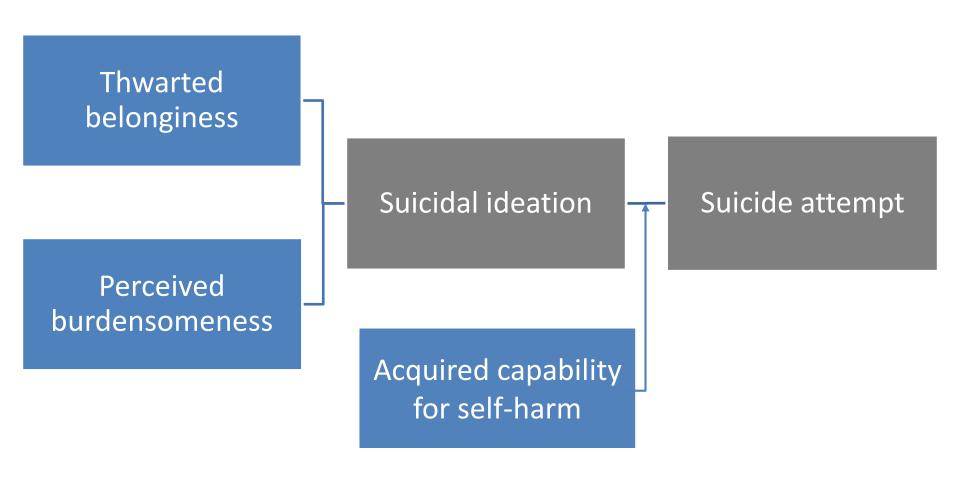

# Increase in suicides the months after the death of Robin Williams in the U.S.

David S. Fink, Julian Santaella-Tenorio, Katherine M. Keyes Department of Epidemiology, Columbia University



# There were 44,965 suicides in the U.S. in 2016.



# Past Year Suicidal Thoughts and Behaviors Among U.S. Adults (2016) Data Courtesy of SAMHSA



#### Interpersonal Theory of Suicidal Behavior



# Robin Williams Died by Hanging, Official Says

By Nicole Perlroth

Aug. 12, 2014

# Robin Williams Died by Hanging, Official Says

By Nicole Perlroth

Aug. 12, 2014



# Robin Williams Died by Hanging, Official Says

By Nicole Perlroth

Aug. 12, 2014



**SFGATE** https://www.sfgate.com/bayarea/article/Investigators-Robin-Williams-hanged-himself-5683229.php

# Grim details of Robin Williams' death released by investigators

By Peter Fimrite, Evan Sernoffsky and Henry K. Lee Updated 8:18 am, Wednesday, August 13, 2014

# Robin William Hanging, Offic

S-NYBallyNews.com
SPORTS FINAL
Rain, 82/65. Wednesday, August 13, 2014

Rain, 82/65. Wednesday, August 13, 2014

NEW YORK'S HOMETOWN NEWSPAPER

By Nicole Perlroth

Aug. 12, 2014





igators-Robin-Williams-hanged-himself-5683229.php

#### s